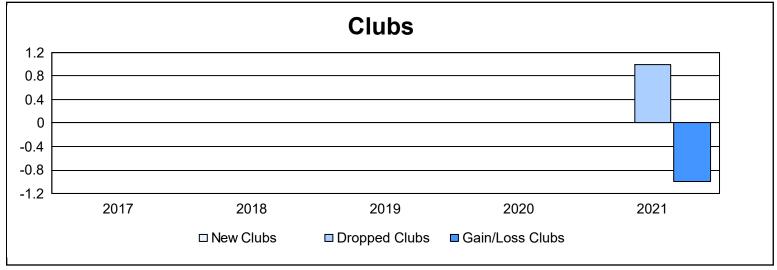

District 107 N As of June 2021 Cumulative

| Year      | New<br>Clubs | Dropped<br>Clubs | Gain/<br>Loss<br>Clubs | New<br>Members | Charter<br>Members | Reinstate<br>Members | Transfer<br>Members | Total<br>Member<br>Added | Total<br>Members<br>Dropped | Gain/<br>Loss<br>Members |
|-----------|--------------|------------------|------------------------|----------------|--------------------|----------------------|---------------------|--------------------------|-----------------------------|--------------------------|
| 2016-2017 | 0            | 0                | 0                      | 96             | 2                  | 1                    | 7                   | 106                      | 136                         | -30                      |
| 2017-2018 | 0            | 0                | 0                      | 97             | 2                  | 1                    | 10                  | 110                      | 179                         | -69                      |
| 2018-2019 | 0            | 0                | 0                      | 71             | 2                  | 3                    | 7                   | 83                       | 180                         | -97                      |
| 2019-2020 | 0            | 0                | 0                      | 74             | 2                  | 1                    | 5                   | 82                       | 170                         | -88                      |
| 2020-2021 | 0            | 1                | -1                     | 38             | 1                  | 2                    | 22                  | 63                       | 140                         | -77                      |
| Average   | 0            | 0                | 0                      | 75             | 2                  | 2                    | 10                  | 89                       | 161                         | -72                      |